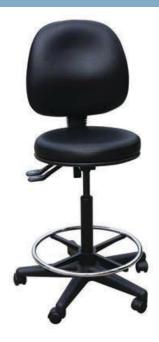

## **Dalcross Surgeon's Stools**

| Surgeon Stool with Footrest                       | Surgeon Stool                          |
|---------------------------------------------------|----------------------------------------|
| Code: 1381 Surgeon Stool with Backrest & Footrest | Code: 1380 Surgeon Stool with Backrest |
| Code: 1383                                        | Code: 1382                             |

- Height adjustment 610mm to 870mm
- Hand control lever
- 90mm Thick high-density foam padded seat
- Seat diameter 380mm
- Vinyl upholstery colours: black or grey
- Safe working load: 140kg

- Height adjustment 530mm to
- Hand control lever

720mm

- 90mm Thick high-density foam padded seat
- Seat diameter 380mm
- Vinyl upholstery colours: black or grey
- Safe working load: 140kg