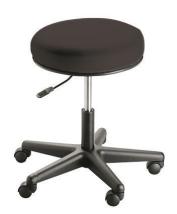

## **Poly Top Surgeon Stool**

Code: 1380P

- Height adjustment 470mm to 660mm
- Hand control lever
- 35cm Diameter soft polyurethane seat
- Durable, withstands impacts and sharp objects
- Safe working load: 140kg